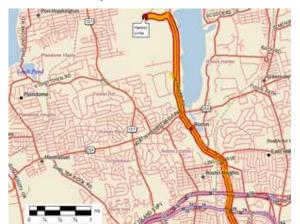

# Directions from Roslyn Road: Continue north on Roslyn Road to end (Roslyn Clock Tower will be on the right) Turn left at Clock Tower, go under Viaduct & Continue onto West Shore Road for about 1 mile, Harbor Links is on the left, across from Bar Beach.